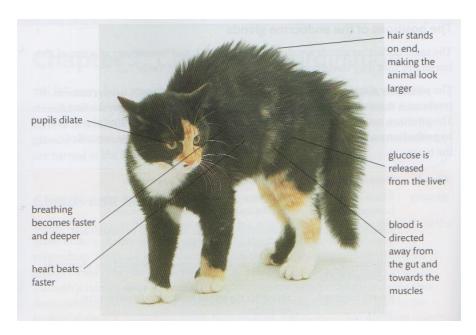

# Write a biological reason why each of the changes happen to the cat:

| The pupils dilate in order to             |
|-------------------------------------------|
| The breathing changes in order to         |
| The heart beats faster in order to        |
| The hair stands on end in order to        |
|                                           |
| Blood is diverted to muscles in order to  |
| Glucose is release into the blood because |