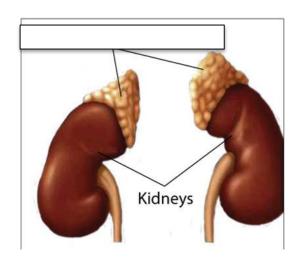

# Pituitary Gland Where is the pituitary gland found? Circle the hormones produced here: FSH testosterone ADH Thyroxin oestrogen Pancreas What does the pancreas secrete?

Put a star next to the endocrine function and a circle next to the exocrine function.